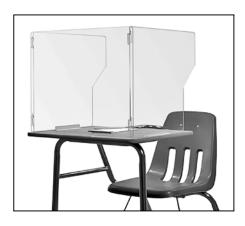

## School Desk Shield

**ASSEMBLY INSTRUCTIONS** 

READ ALL INSTRUCTIONS BEFORE YOU BEGIN. DO NOT JUMP AHEAD OF ANY STEP.

STEP 1: Peel off the protective plastic film from both sides of Side Panels and Front Panel.