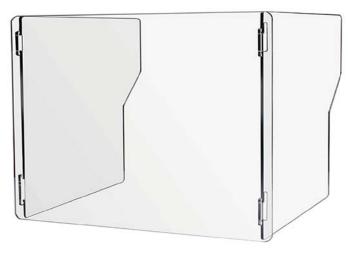

## School Desk Shield

**ASSEMBLY INSTRUCTIONS** 

READ ALL INSTRUCTIONS BEFORE YOU BEGIN. DO NOT JUMP AHEAD OF ANY STEP.

STEP 1: Peel off the protective plastic film from both sides of Side Panels and Front Panel.

**STEP 2:** Stand Front Panel up on flat surface, and align the hooks on one of the Side Panels with the corresponding slots on Front Panel.

**STEP 3:** Insert hooks of Side Panel into the largest opening in slots on Front Panel.

STEP 4: Slide Side Panel down in slot until top of Side Panel and top of Front Panel are flush with

each other.

**STEP 5:** Push Side Panel inward to lock in place.

## School Desk Shield

**ASSEMBLY INSTRUCTIONS** 

READ ALL INSTRUCTIONS BEFORE YOU BEGIN. DO NOT JUMP AHEAD OF ANY STEP.

**STEP 6:** Repeat STEPS 3 - 5 to install remaining Side Panel on opposite side of Desk Shield.

## **ASSEMBLY COMPLETED**

NOTE: Use the adhesive-backed T Shaped Gripper Connectors (included) to attach barrier securely to desktop. Install one on the bottom edge of each panel.

To ensure proper adhesion of I Grippers to mounting surface, clean the area where the tape will be applied and make sure it is dry prior to mounting Shield.