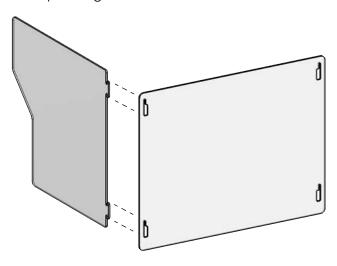

**STEP 2:** Stand Front Panel up on flat surface, and align the hooks on one of the Side Panels with the corresponding slots on Front Panel.

**STEP 3:** Insert hooks of Side Panel into the largest opening in slots on Front Panel.

STEP 4: Slide Side Panel down in slot until top of Side Panel and top of Front Panel are flush with

each other.

**STEP 5:** Push Side Panel inward to lock in place.