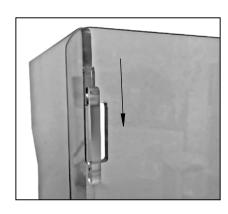

STEP 4: Slide Side Panel down in slot until top of Side Panel and top of Front Panel are flush with

each other.

**STEP 5:** Push Side Panel inward to lock in place.