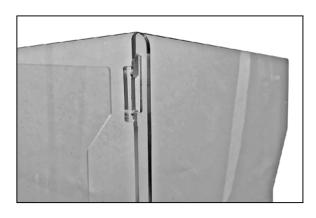

STEP 4: Slide Side Panel down in slot until top of Side Panel and top of Front Panel are flush with

each other.

**STEP 5:** Push Side Panel inward to lock in place.

## School Desk Shield

**ASSEMBLY INSTRUCTIONS** 

READ ALL INSTRUCTIONS BEFORE YOU BEGIN. DO NOT JUMP AHEAD OF ANY STEP.

**STEP 6:** Repeat STEPS 3 - 5 to install remaining Side Panel on opposite side of Desk Shield.