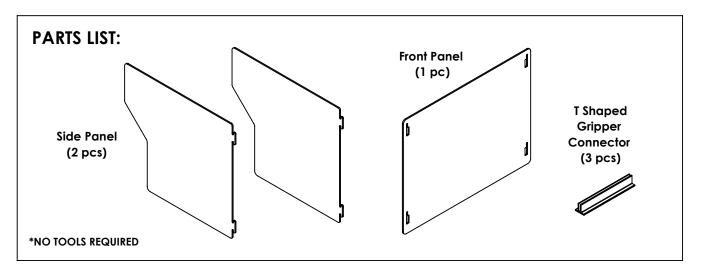

## School Desk Shield

**ASSEMBLY INSTRUCTIONS** 

READ ALL INSTRUCTIONS BEFORE YOU BEGIN. DO NOT JUMP AHEAD OF ANY STEP.

STEP 1: Peel off the protective plastic film from both sides of Side Panels and Front Panel.