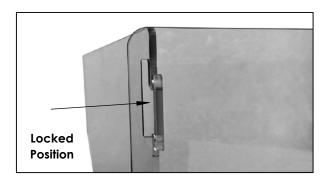

STEP 4: Slide Side Panel down in slot until top of Side Panel and top of Front Panel are flush with

each other.

**STEP 5:** Push Side Panel inward to lock in place.