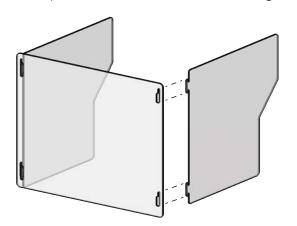

**STEP 2:** Stand Front Panel up on flat surface, and align the hooks on one of the Side Panels with the corresponding slots on Front Panel.

**STEP 3:** Insert hooks of Side Panel into the largest opening in slots on Front Panel.

STEP 4: Slide Side Panel down in slot until top of Side Panel and top of Front Panel are flush with

each other.

**STEP 5:** Push Side Panel inward to lock in place.