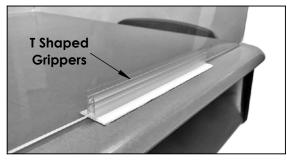

## **ASSEMBLY COMPLETED**

NOTE: Use the adhesive-backed T Shaped Gripper Connectors (included) to attach barrier securely to desktop. Install one on the bottom edge of each panel.

To ensure proper adhesion of I Grippers to mounting surface, clean the area where the tape will be applied and make sure it is dry prior to mounting Shield.