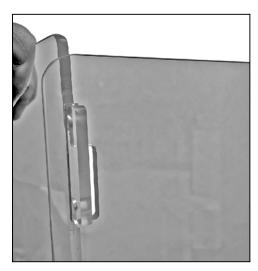

**STEP 2:** Stand Front Panel up on flat surface, and align the hooks on one of the Side Panels with the corresponding slots on Front Panel.

**STEP 3:** Insert hooks of Side Panel into the largest opening in slots on Front Panel.

STEP 4: Slide Side Panel down in slot until top of Side Panel and top of Front Panel are flush with

each other.

**STEP 5:** Push Side Panel inward to lock in place.